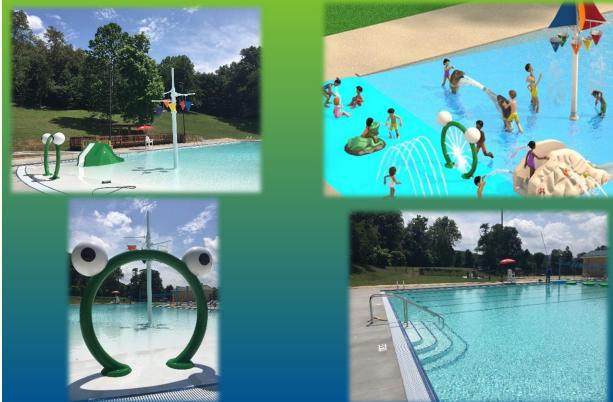

## LEWIS WETZEL PARK POOL RENOVATION

Hays LAS, a WallacePancher Group company, was contracted to provide design and construction documents for the Lewis Wetzel Park Pool Renovation in New Martinsville, WV. Set up as a multi-phase project, the plans included renovating the existing pool, constructing a new filter building and replacing the concrete deck.

The new pool was constructed within the footprint of the existing pool and included the addition of a zero-entry area, a stepped entry and a ramp for handicap access. The overall depth was modified to create more useable area for swim and play. A splash play area was incorporated into the zero-entry area and a water walk was installed at the opposite end of the pool. Designated swim lanes were included for recreational use and plumbing was installed for a future water slide.

Also included in the site improvements were perimeter fencing, light standards, infrastructure upgrades and the addition of a family restroom.