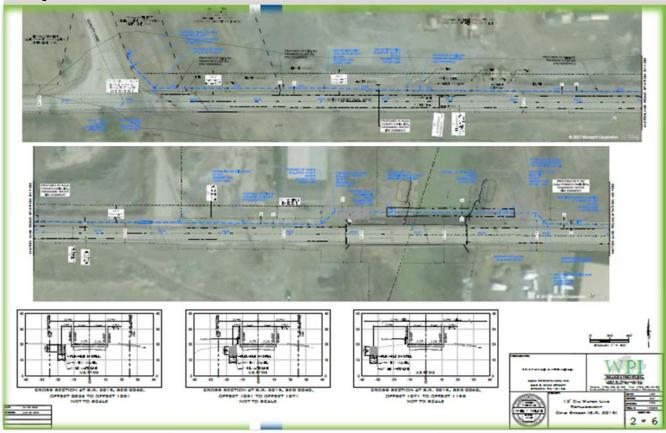

## Ohio Street and Longview Road Waterline Replacement

WallacePancher Group completed the design of 3,100 LF of municipal water service pipeline along Ohio Street, and 4,700 LF along Longview Road in the City of Hermitage, Mercer County, Pennsylvania for Aqua America.

The projects included 12" Ductile Iron Waterline with valves, fire hydrants, and all other appurtenances. WPG coordinated and acquired all necessary permits from the local municipalities, County and PennDOT for the utility installation.

WPG prepared all necessary Property Easement Exhibits and the Engineers Cost Estimate of Construction.